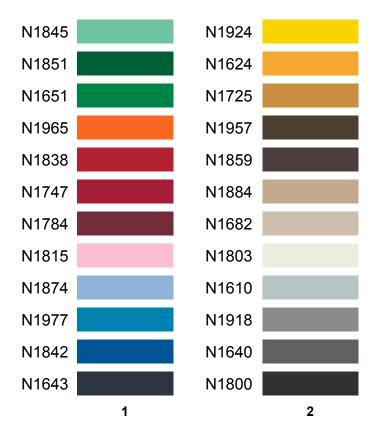

## FIRE FIGHTER 100% Aramid (Contains NOMEX® branded fibers from Dupont®).

While every attempt is made to reproduce thread colors accurately, colors on your monitor or print out may not precisely match actual thread colors.